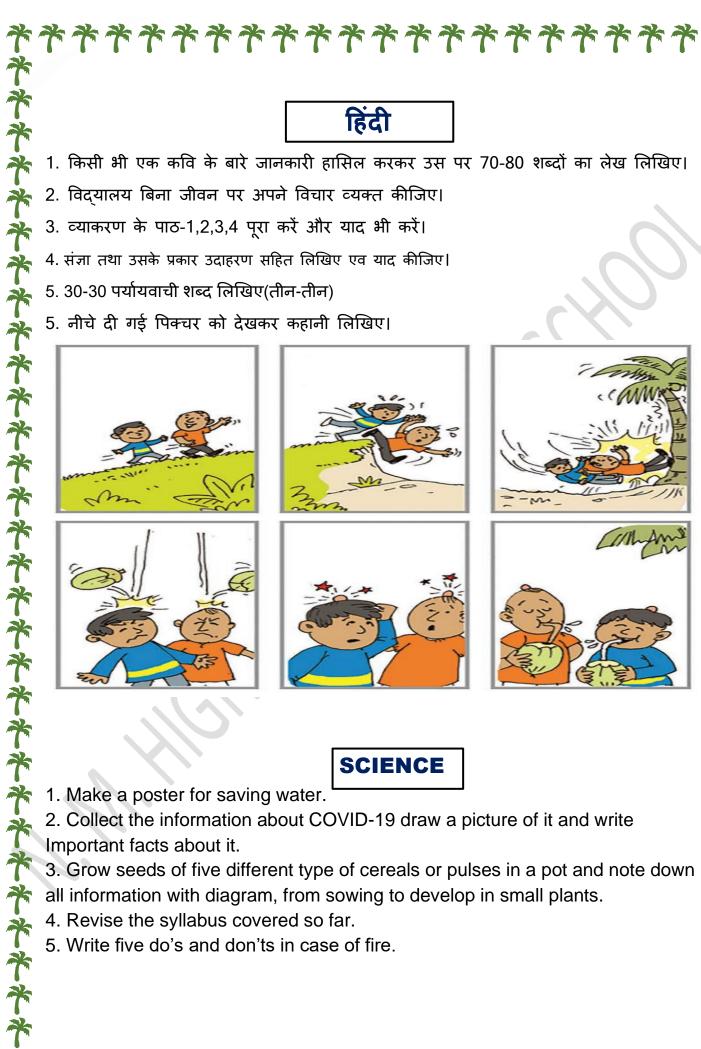

- 4. Revise the syllabus covered so far.
- 5. Write five do's and don'ts in case of fire.

| 个   | <i>፟፟፟፟፟፟፟፟፟፟፟፟፟፟፟፟፟፟፟፟፟፟፟፟፟፟፟፟፟፟፟፟፟፟፟፟</i>                                                                                                                                                                                                                                                                                                                                                                                                                                                                                                                                                                                                                                                                                   |
|-----|-------------------------------------------------------------------------------------------------------------------------------------------------------------------------------------------------------------------------------------------------------------------------------------------------------------------------------------------------------------------------------------------------------------------------------------------------------------------------------------------------------------------------------------------------------------------------------------------------------------------------------------------------------------------------------------------------------------------------------|
| T   | Q5 In a class test 4 marks were awarded for every correct answer, 2 marks are                                                                                                                                                                                                                                                                                                                                                                                                                                                                                                                                                                                                                                                 |
| 个   | deducted for every incorrect answer and no marks for not attempting question.                                                                                                                                                                                                                                                                                                                                                                                                                                                                                                                                                                                                                                                 |
| *   | Ravi scored 30 marks. If he has got 8 correct answers, how many questions has                                                                                                                                                                                                                                                                                                                                                                                                                                                                                                                                                                                                                                                 |
| *   | he attempted incorrectly?                                                                                                                                                                                                                                                                                                                                                                                                                                                                                                                                                                                                                                                                                                     |
|     | Q6 Find the product of 205x99+205x1                                                                                                                                                                                                                                                                                                                                                                                                                                                                                                                                                                                                                                                                                           |
| Ţ   | Q7 0÷(-20) is equal to? $\uparrow$                                                                                                                                                                                                                                                                                                                                                                                                                                                                                                                                                                                                                                                                                            |
| 7   | Q8 Sum of two integers is 30. If one of them is -5, difference is -6.                                                                                                                                                                                                                                                                                                                                                                                                                                                                                                                                                                                                                                                         |
| Ť   | Q9. What are the other integers.<br>Q9 A man travelled 80 km to the east of Delhi and then 100 km to the West of it.                                                                                                                                                                                                                                                                                                                                                                                                                                                                                                                                                                                                          |
| *   | How far from Delhi was.                                                                                                                                                                                                                                                                                                                                                                                                                                                                                                                                                                                                                                                                                                       |
|     | Q10. Express each of the following as a product of prime factors only in                                                                                                                                                                                                                                                                                                                                                                                                                                                                                                                                                                                                                                                      |
| Ţ   | exponential form.                                                                                                                                                                                                                                                                                                                                                                                                                                                                                                                                                                                                                                                                                                             |
| 77  | a) 108 × 192 b) 270 c) 729 x 64                                                                                                                                                                                                                                                                                                                                                                                                                                                                                                                                                                                                                                                                                               |
| オ   | Q11. Write in Standard form                                                                                                                                                                                                                                                                                                                                                                                                                                                                                                                                                                                                                                                                                                   |
| *   | a) 405000000. b) 34576.28<br>Q12 . Write in expanded form                                                                                                                                                                                                                                                                                                                                                                                                                                                                                                                                                                                                                                                                     |
| 2   | a) 3456782. b). 987076                                                                                                                                                                                                                                                                                                                                                                                                                                                                                                                                                                                                                                                                                                        |
|     | exponential form.<br>a) $108 \times 192$ b) $270$ c) $729 \times 64$<br>Q11. Write in Standard form<br>a) $405000000$ . b) $34576.28$<br>Q12. Write in expanded form<br>a) $3456782$ . b). $987076$<br>Q13. Express in exponential form.<br>a) $7 \times 7 \times 7 \times 7$ b) $3 \times 3 \times 3$<br>Q14. Write exponential form of $8 \times 8 \times 8 \times 8$ taking base as 2.                                                                                                                                                                                                                                                                                                                                     |
| 7   | a) 7 x 7 x 7 x 7 b) 3 x 3 x 3                                                                                                                                                                                                                                                                                                                                                                                                                                                                                                                                                                                                                                                                                                 |
| 齐   | Q14. Write exponential form of $8 \times 8 \times 8 \times 8$ . taking base as 2.                                                                                                                                                                                                                                                                                                                                                                                                                                                                                                                                                                                                                                             |
| 齐   | Q15. Write down a pair of integers whose sum is -7.                                                                                                                                                                                                                                                                                                                                                                                                                                                                                                                                                                                                                                                                           |
| *   | Q16. Find (- 100) / 5<br>Q17. Determine the integers whose product with (-1)                                                                                                                                                                                                                                                                                                                                                                                                                                                                                                                                                                                                                                                  |
|     | a) -22 b) 37                                                                                                                                                                                                                                                                                                                                                                                                                                                                                                                                                                                                                                                                                                                  |
| T   | Q18. Calculate and verify using the associative law.                                                                                                                                                                                                                                                                                                                                                                                                                                                                                                                                                                                                                                                                          |
| 7   | a) 10 x [ (-5) x (-6) ]                                                                                                                                                                                                                                                                                                                                                                                                                                                                                                                                                                                                                                                                                                       |
| ヤヤチ | Q19. The product of the Write integers is -300. If one integer is 25,                                                                                                                                                                                                                                                                                                                                                                                                                                                                                                                                                                                                                                                         |
| *   | find the other integers.                                                                                                                                                                                                                                                                                                                                                                                                                                                                                                                                                                                                                                                                                                      |
| *   | Q20. Sum of two integers is 18. If one of them is-5.                                                                                                                                                                                                                                                                                                                                                                                                                                                                                                                                                                                                                                                                          |
|     | SOCIAL STUDY                                                                                                                                                                                                                                                                                                                                                                                                                                                                                                                                                                                                                                                                                                                  |
| Ţ   |                                                                                                                                                                                                                                                                                                                                                                                                                                                                                                                                                                                                                                                                                                                               |
| Ť   | a) 10 x [ (-5) x (-6) ]<br>Q19. The product of the Write integers is -300. If one integer is 25,<br>find the other integers.<br>Q20. Sum of two integers is 18. If one of them is-5.<br>What are the other integers.<br><b>SOCIAL STUDY</b><br>1. भारत की 5 प्रमुख नदियों के बारे में जानकारी एकत्रित करके मुख्य तथ्य लिखिए।<br>2. देश के प्रथम प्रधानंत्री कौन थे उनके बारे में पढ़िए उन पर एक निबंध लिखिए।<br>3. विभिन्न राज्यों के प्रमुख इमारतों की पिक्चर्स चिपकाइए एव मुख्य तथ्य लिखिए<br>4. मात्र भाषा के अलावा देश में बोली जाने वाली भाषा के नाम की सूची तैयार कीजिए।<br>5. कक्षा में पढ़ाए गए सभी पाठों का अध्ययन कीजिए।<br>6. महराष्ट्र के बारे महत्वपूर्ण सूचना एकत्रित करके साफ-सुधरें लेख में A-4 पेज पर लिखिए। |
| 7   | 2. देश के प्रथम प्रधानंत्री कौन थे उनके बारे में पढ़िए उन पर एक निबंध लिखिए। 🏾 🍸                                                                                                                                                                                                                                                                                                                                                                                                                                                                                                                                                                                                                                              |
| 个   | 3. विभिन्न राज्यों के प्रमुख इमारतों की पिक्चर्स चिपकाइए एव मुख्य तथ्य लिखिए 🛛 🔭                                                                                                                                                                                                                                                                                                                                                                                                                                                                                                                                                                                                                                              |
| 齐   | 4. मात्र भाषा के अलावा देश में बोली जाने वाली भाषा के नाम की सूची तैयार कीजिए। 👘 🌴                                                                                                                                                                                                                                                                                                                                                                                                                                                                                                                                                                                                                                            |
| Ť   | 5. कक्षा में पढ़ाए गए सभी पाठों का अध्ययन कीजिए।                                                                                                                                                                                                                                                                                                                                                                                                                                                                                                                                                                                                                                                                              |
| *   | 6. महराष्ट्र के बारे महत्वपूर्ण सूचना एकत्रित करके साफ-सुथरें लेख में A-4 पेज पर लिखिए। 🛛 👫                                                                                                                                                                                                                                                                                                                                                                                                                                                                                                                                                                                                                                   |
| *   | नोटः- हाईलइटर एव स्केच पैन का भी प्रयोग कीजिए।                                                                                                                                                                                                                                                                                                                                                                                                                                                                                                                                                                                                                                                                                |
| *   | * * * * * * * * * * * * * * * * * * * *                                                                                                                                                                                                                                                                                                                                                                                                                                                                                                                                                                                                                                                                                       |