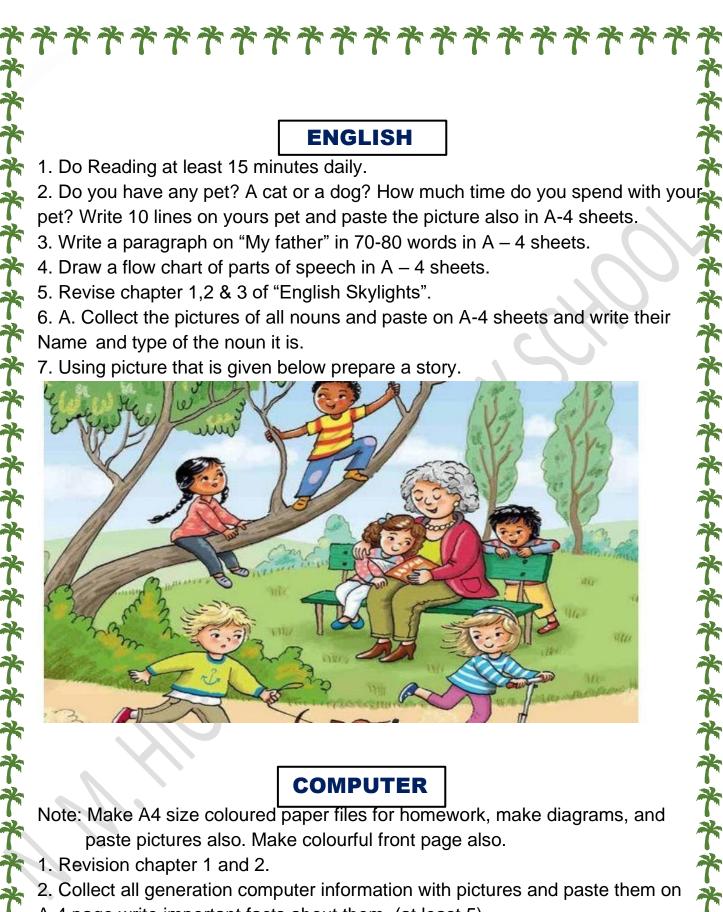

|     | Worksheet-1                                                                                                            |
|-----|------------------------------------------------------------------------------------------------------------------------|
| 1   | 1. Unscramble the words to find answers for the following (2.5)                                                        |
| i   | a) The first page of a website .( e h m o    g p e a )                                                                 |
| ł   | b) Internet Explorer is a type of (e b w r w B o r e s)                                                                |
| 0   | c) The device used by ISP's to connect your computer to the internet.                                                  |
|     | (M D E O M)                                                                                                            |
| (   | d) It contains the URL of the WEBSITE (ddasser arb)                                                                    |
| e   | e) The language for creating a webpage. (It H m)                                                                       |
| 1   | 2. What is it ? (1.5) (Application based question)                                                                     |
|     | a) Ananya wants more information about volcanoes she clicks on the word volcar<br><u>CRATER</u> . She is clicking on a |
| ł   | b) To go to a new website or a webpage you will type it in the address bar.                                            |
| ١   | You will type the                                                                                                      |
| (   | c) Vanya wants to go to the previous page from the current page.                                                       |
| 5   | She will click on the                                                                                                  |
| 1.1 | 3. Give examples of the following : (1.5 marks)                                                                        |
| ĉ   | a) Name a popular ISP                                                                                                  |
| ł   | b) Name any one of your favourite websites.                                                                            |
| •   |                                                                                                                        |
| 0   | c) Name a popular Search Engine .                                                                                      |