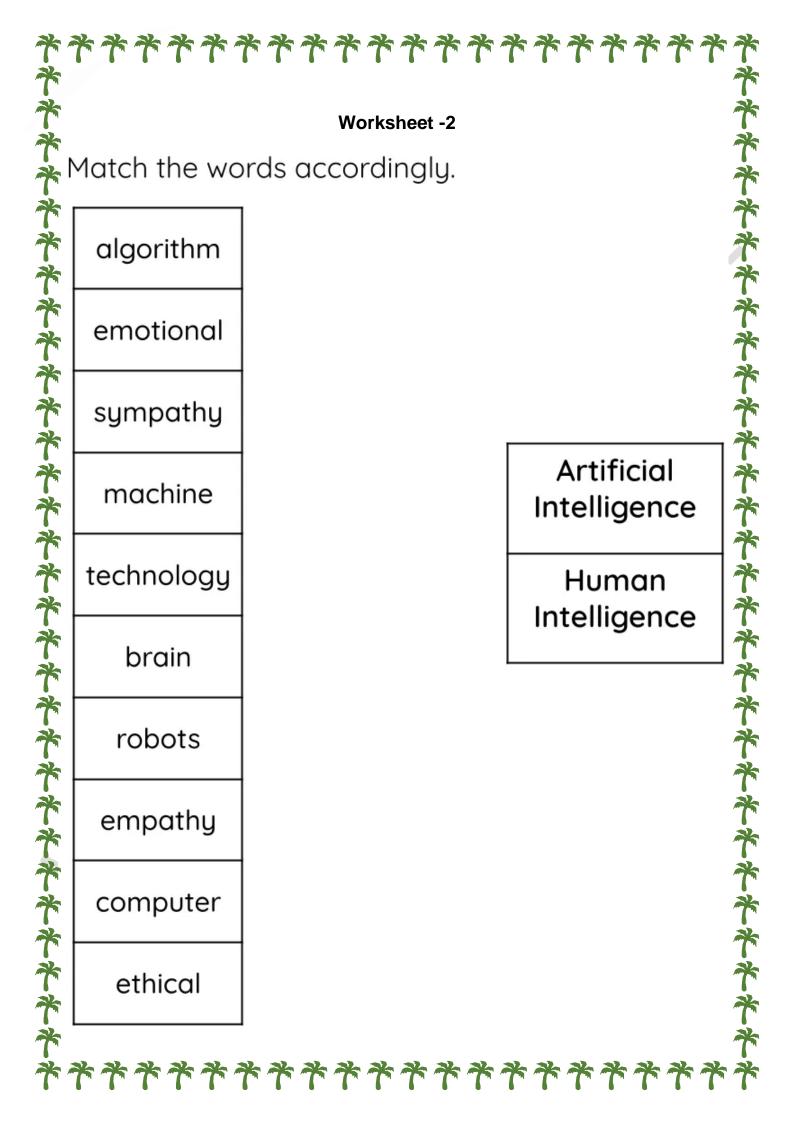

- 1. Revision chapter 1 and 2.
- 2. Collect all generation computer information with pictures and paste them on
- A-4 page write important facts about them. (at least 5)
- 3. Collect at least 10 social media platform using internet, paste their logo picture on A4 size paper.
- Write at least 3 facts about them
- (Name, Founder, headquarter, established on, etc.).